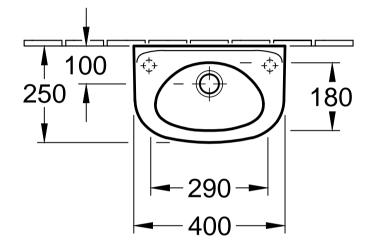

| Designation<br>SAVAL PRO<br>7S36 86 / 87 - Handwashbasin |  |              |         | saval                                                                                                                                                                                                                                                                                                                                                                  |
|----------------------------------------------------------|--|--------------|---------|------------------------------------------------------------------------------------------------------------------------------------------------------------------------------------------------------------------------------------------------------------------------------------------------------------------------------------------------------------------------|
| Altered:                                                 |  | Approved by: |         | This drawing may not be copied or passed on to third<br>parties or competitive companies without our permission.<br>Villeroy & Boch accepts no liability whatsoever for these<br>data and technical drawings. Other parties use them at<br>their own risk. The dimensions indicated are not binding.<br>Villeroy & Boch reserves the right to make product<br>changes. |
|                                                          |  | Date:        |         |                                                                                                                                                                                                                                                                                                                                                                        |
|                                                          |  | Signed:      | HARU    |                                                                                                                                                                                                                                                                                                                                                                        |
|                                                          |  | Date:        | 11.1999 |                                                                                                                                                                                                                                                                                                                                                                        |