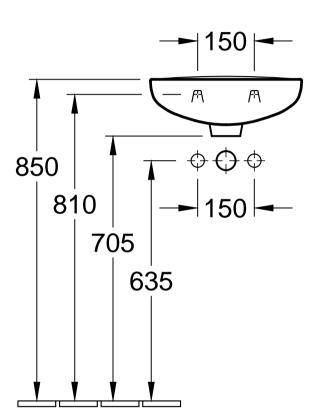

| Designation<br>SAVAL PRO<br>7S36 86 / 87 - Handwashbasin |  |              |         | saval                                                                                                                                                                                                                                                                                                                                                                  |
|----------------------------------------------------------|--|--------------|---------|------------------------------------------------------------------------------------------------------------------------------------------------------------------------------------------------------------------------------------------------------------------------------------------------------------------------------------------------------------------------|
| Altered:                                                 |  | Approved by: |         | This drawing may not be copied or passed on to third<br>parties or competitive companies without our permission.<br>Villeroy & Boch accepts no liability whatsoever for these<br>data and technical drawings. Other parties use them at<br>their own risk. The dimensions indicated are not binding.<br>Villeroy & Boch reserves the right to make product<br>changes. |
|                                                          |  | Date:        |         |                                                                                                                                                                                                                                                                                                                                                                        |
|                                                          |  | Signed:      | HARU    |                                                                                                                                                                                                                                                                                                                                                                        |
|                                                          |  | Date:        | 11.1999 |                                                                                                                                                                                                                                                                                                                                                                        |